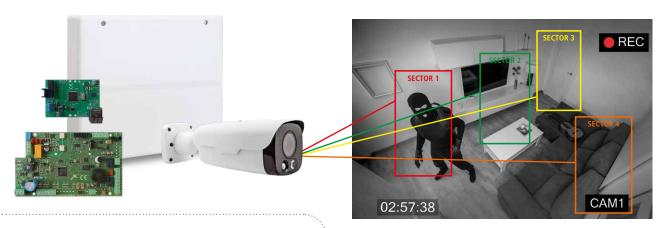

## **VIDEO VERIFICATION**

## **VIDEO ANALYSIS**

- \* Compatible with several models and brands of cameras
- ★ Internal memory to store images and videos for 48 h
- ★ Up to 8 cameras can be managed
- From 1 to 4 programmable sectors, combined with different zones per camera
- You can set up from 1 to 3 snapshot with one-second intervals
- Alarms via HTTP
- New control panel menus for the configuration of all cameras available on the market (speed dome, mini dome, bullet)
- You can request video recordings at any time through the App