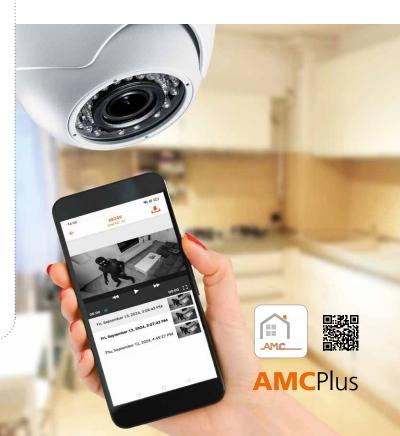

control panels

X Series (from v 4.40)

K Series (from v 2.40)

Usable for CMS messages, Cloud service, App management, remote programming, video verification, video analysis.

## **VIDEO VERIFICATION**

## **VIDEO ANALYSIS**



- \* Compatible with several models and brands of cameras
- ★ Internal memory to store images and videos for 48 h
- ★ Up to 8 cameras can be managed
- From 1 to 4 programmable sectors, combined with different zones per camera
- You can set up from 1 to 3 snapshot with one-second intervals
- Alarms via HTTP
- New control panel menus for the configuration of all cameras available on the market (speed dome, mini dome, bullet)
- You can request video recordings at any time through the App

Through the IP module, the X&K Series control panels can be managed via App